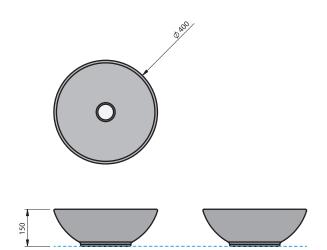

- The basin must be sealed to the top with an acetic cured silicone sealant.
- Epoxy type sealants must not be used.

INDICATES FURNITURE TOP SURFACE ------

**IMPORTANT NOTE:** Throughout this guide, dimensions may vary by  $\pm$  5mm. Please read the installation manual for detailed information on installing the product. St. Michel pursues a policy of continuing improvement in design and manufacturing of its products. The right is therefore reserved to vary specifications without notice.