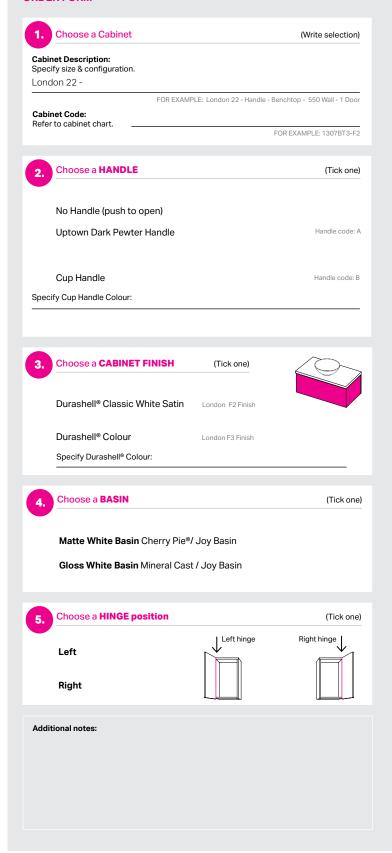

## London 22 / with benchtop

## **ORDER FORM**



| Choose a                                               | Towel Hook & Rail                                                                                                                      | (Tick if applicable)                                                                                                                                                                                                                                                                                                           |  |  |
|--------------------------------------------------------|----------------------------------------------------------------------------------------------------------------------------------------|--------------------------------------------------------------------------------