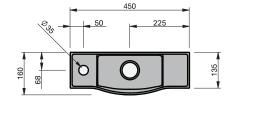

## **Product Features**

| Product Code              | Gloss White / 2118 |
|---------------------------|--------------------|
| Type of basin             | Console            |
| Material of basin         | Mineral Cast       |
| Capacity of basin         | 1.0 litre          |
| Overflow<br>Configuration | No overflow        |
| Colour Options            | Gloss White        |
|                           |                    |

- The basin must be sealed to the top with an acetic cured silicone sealant.
- Epoxy type sealants must not be used.
- Can be wall hung.

FURNITURE TOP SURFACE ------

**IMPORTANT NOTE:** Throughout this guide, dimensions may vary by  $\pm$  5mm. Please read the installation manual for detailed information on installing the product. St. Michel pursues a policy of continuing improvement in design and manufacturing of its products. The right is therefore reserved to vary specifications without notice.