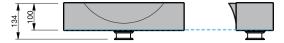

- The basin must be sealed to the top with an acetic cured silicone sealant.
- Epoxy type sealants must not be used.
- Can be wall hung.

FURNITURE TOP SURFACE ------

**IMPORTANT NOTE:** Throughout this guide, dimensions may vary by  $\pm$  5mm. Please read the installation manual for detailed information on installing the product. St. Michel pursues a policy of continuing improvement in design and manufacturing of its products. The right is therefore reserved to vary specifications without notice.