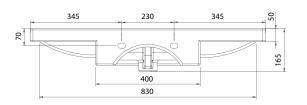

## Product Features

| Product Code              | Gloss White / 2305 |
|---------------------------|--------------------|
| Type of basin             | Console            |
| Material of basin         | Ceramic            |
| Capacity of basin         | 5.5 litre          |
| Overflow<br>Configuration | Overflow supplied  |
| Standard Tap Size         | 35mm               |
| Standard Waste Size       | 32mm               |
| Basin Depth               | 110mm              |
| Colour Options            | Gloss White        |