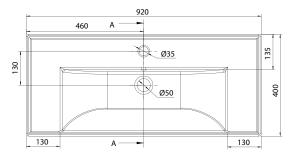

## Product Features

| Product Code              | Gloss White / 2305 |
|---------------------------|--------------------|
| Type of basin             | Console            |
| Material of basin         | Ceramic            |
| Capacity of basin         | 5.5 litre          |
| Overflow<br>Configuration | Overflow supplied  |
| Standard Tap Size         | 35mm               |
| Standard Waste Size       | 32mm               |
| Basin Depth               | 110mm              |
| Colour Options            | Gloss White        |