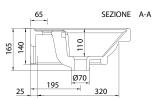

## Product Features

| Product Code              | Gloss White / 2305 |
|---------------------------|--------------------|
| Type of basin             | Console            |
| Material of basin         | Ceramic            |
| Capacity of basin         | 5.5 litre          |
| Overflow<br>Configuration | Overflow supplied  |
| Standard Tap Size         | 35mm               |
| Standard Waste Size       | 32mm               |
| Basin Depth               | 110mm              |
| Colour Options            | Gloss White        |