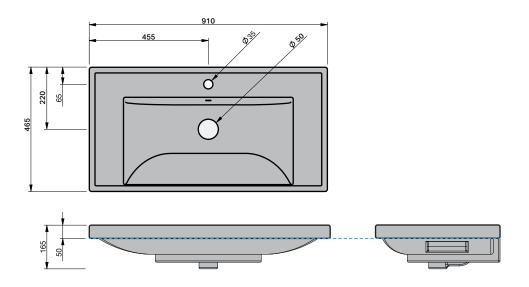

## **BASIN SPECIFICATION**

| Product Features          |                    |
|---------------------------|--------------------|
| Product Code              | Gloss White / 2308 |
| Type of basin             | Console            |
| Material of basin         | Ceramic            |
| Capacity of basin         | 5.5 litre          |
| Overflow<br>Configuration | Overflow supplied  |
| Standard Tap Size         | 35mm               |
| Standard Waste Size       | 32mm               |
| Basin Depth               | 110mm              |
| Colour Options            | Gloss White        |

- The basin must be sealed to the top with an acetic cured silicone sealant.
- Epoxy type sealants must not be used.
- Can be wall hung.

INDICATES FURNITURE TOP SURFACE --

phone (09) 837 4276 email info@stmichel.co.nz stmichel.co.nz