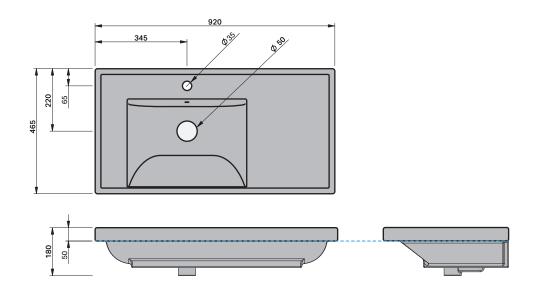

## ML Shelf 900 Left

## **BASIN SPECIFICATION**

| Product Features          |                    |
|---------------------------|--------------------|
| Product Code              | Gloss White / 2309 |
| Type of basin             | Console            |
| Material of basin         | Ceramic            |
| Capacity of basin         | 4.0 litre          |
| Overflow<br>Configuration | Overflow supplied  |
| Standard Tap Size         | 35mm               |
| Standard Waste Size       | 32mm               |
| Basin Depth               | 120mm              |
| Colour Options            | Gloss White        |

- The basin must be sealed to the top with an acetic cured silicone sealant.
- Epoxy type sealants must not be used.
- Can be wall hung.

INDICATES FURNITURE TOP SURFACE ----

phone (09) 837 4276 email info@stmichel.co.nz stmichel.co.nz