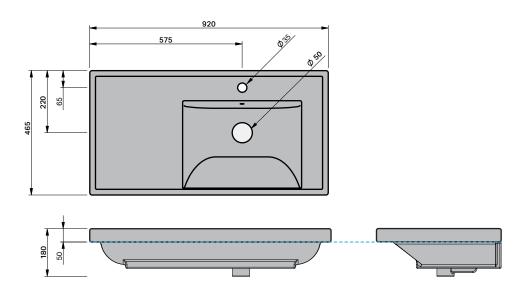

## **BASIN SPECIFICATION**

| Product Features          |                    |
|---------------------------|--------------------|
| Product Code              | Gloss White / 2310 |
| Type of basin             | Console            |
| Material of basin         | Ceramic            |
| Capacity of basin         | 4.0 litre          |
| Overflow<br>Configuration | Overflow supplied  |
| Standard Tap Size         | 35mm               |
| Standard Waste Size       | 32mm               |
| Basin Depth               | 120mm              |
| Colour Options            | Gloss White        |
|                           |                    |

- The basin must be sealed to the top with an acetic cured silicone sealant.
- Epoxy type sealants must not be used.
- Can be wall hung.

INDICATES FURNITURE TOP SURFACE

**IMPORTANT NOTE:** Throughout this guide, dimensions may vary by  $\pm$  5mm. Please read the installation manual for detailed information on installing the product. St. Michel pursues a policy of continuing improvement in design and manufacturing of its products. The right is therefore reserved to vary specifications without notice.