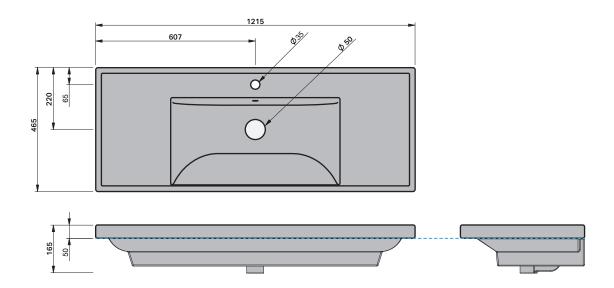

## **BASIN SPECIFICATION**

| Product Features          |                    |
|---------------------------|--------------------|
| Product Code              | Gloss White / 2311 |
| Type of basin             | Console            |
| Material of basin         | Ceramic            |
| Capacity of basin         | 5.5 litre          |
| Overflow<br>Configuration | Overflow supplied  |
| Standard Tap Size         | 35mm               |
| Standard Waste Size       | 32mm               |
| Basin Depth               | 120mm              |
| Colour Options            | Gloss White        |

- The basin must be sealed to the top with an acetic cured silicone sealant.
- Epoxy type sealants must not be used.
- Can be wall hung.

INDICATES FURNITURETOP SURFACE ----

phone (09) 837 4276 email info@stmichel.co.nz stmichel.co.nz