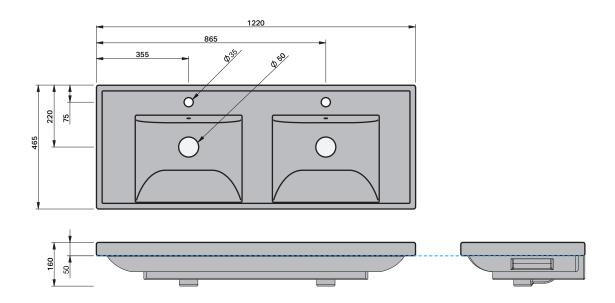

## **BASIN SPECIFICATION**

| Product Features          |                    |
|---------------------------|--------------------|
| Product Code              | Gloss White / 2312 |
| Type of basin             | Console            |
| Material of basin         | Ceramic            |
| Capacity of basin         | 2 x (4.0 litre)    |
| Overflow<br>Configuration | Overflow supplied  |
| Standard Tap Size         | 35mm               |
| Standard Waste Size       | 32mm               |
| Basin Depth               | 100mm              |
| Colour Options            | Gloss White        |

- The basin must be sealed to the top with an acetic cured silicone sealant.
- Epoxy type sealants must not be used.
- Can be wall hung.

INDICATES FURNITURETOP SURFACE ----

phone (09) 837 4276 email info@stmichel.co.nz stmichel.co.nz