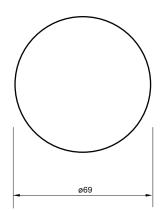

## WASTE SPECIFICATION

| Product Features |
|------------------|
|------------------|

| Colour Options &<br>Product Codes | Gloss White / 91515<br>Dusky Matte Black / 91516                                                                                         |
|-----------------------------------|------------------------------------------------------------------------------------------------------------------------------------------|
| Waste Type                        | Push type waste                                                                                                                          |
| Material of Waste                 | Brass other                                                                                                                              |
| Designed to Fit                   | Non-overflow basins                                                                                                                      |
| Connection Size                   | 32mm                                                                                                                                     |
| W x D x H (mm)                    | 60 x 60 x 70                                                                                                                             |
| Net Weight (kg)                   | 0.28                                                                                                                                     |
| Тор                               | Ceramic                                                                                                                                  |
| Notes:                            | Continous water flow accessory included if<br>continous drainage setup is required. Can be<br>converted after installation by homeowner. |