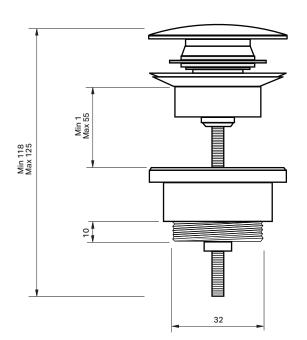

## WASTE SPECIFICATION

| Product Features |
|------------------|
|------------------|

| Colour Options &<br>Product Codes | Gloss White / 91515<br>Dusky Matte Black / 91516                                                                                         |
|-----------------------------------|------------------------------------------------------------------------------------------------------------------------------------------|
| Waste Type                        | Push type waste                                                                                                                          |
| Material of Waste                 | Brass other                                                                                                                              |
| Designed to Fit                   | Non-overflow basins                                                                                                                      |
| Connection Size                   | 32mm                                                                                                                                     |
| W x D x H (mm)                    | 60 x 60 x 70                                                                                                                             |
| Net Weight (kg)                   | 0.28                                                                                                                                     |
| Тор                               | Ceramic                                                                                                                                  |
| Notes:                            | Continous water flow accessory included if<br>continous drainage setup is required. Can be<br>converted after installation by homeowner. |