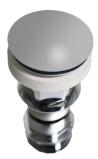

## Basin Click-Clack Waste

## WASTE SPECIFICATION

| Product Features                  |                                                                               |
|-----------------------------------|-------------------------------------------------------------------------------|
| Colour Options &<br>Product Codes | Chrome / 19503<br>Gloss White 91504<br>Matte White 91505<br>Matte Black 91506 |
| Type of waste                     | Mushroom                                                                      |
| Material of waste                 | Chrome & colours powder coated<br>Housing Stainless<br>Plug Brass<br>Nut Zinc |
| Designed to fit                   | 40mm overflow or non-overflow basins                                          |

- Easy clean click-clack mushroom waste.
- For basin use only not suitable for bath tubs