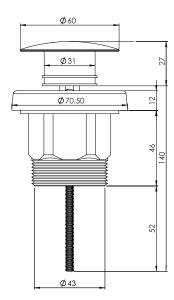

## Basin Click-Clack Waste

## WASTE SPECIFICATION

| Product Features                  |                                                                               |
|-----------------------------------|-------------------------------------------------------------------------------|
| Colour Options &<br>Product Codes | Chrome / 19503<br>Gloss White 91504<br>Matte White 91505<br>Matte Black 91506 |
| Type of waste                     | Mushroom                                                                      |
| Material of waste                 | Chrome & colours powder coated<br>Housing Stainless<br>Plug Brass<br>Nut Zinc |
| Designed to fit                   | 40mm overflow or non-overflow basins                                          |

- Easy clean click-clack mushroom waste.
- For basin use only not suitable for bath tubs