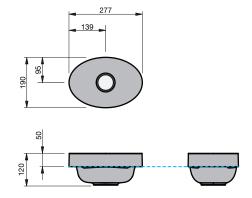

| Product Code              | Gloss White / 2101<br>Matte White / 2100 |
|---------------------------|------------------------------------------|
| Type of basin             | Inset                                    |
| Material of basin         | Mineral Cast<br>Solid Surface            |
| Capacity of basin         | 2.5 litre                                |
| Overflow<br>Configuration | No overflow                              |
| Colour options            | Gloss White<br>Matte White               |

Notes:

- This basin is reversible.
- The basin must be sealed to the top with an acetic cured silicone sealant.
- Epoxy type sealants must not be used.

INDICATES FURNITURE TOP SURFACE ------

**IMPORTANT NOTE:** Throughout this guide, dimensions may vary by  $\pm$  5mm. Please read the installation manual for detailed information on installing the product. St. Michel pursues a policy of continuing improvement in design and manufacturing of its products. The right is therefore reserved to vary specifications without notice.