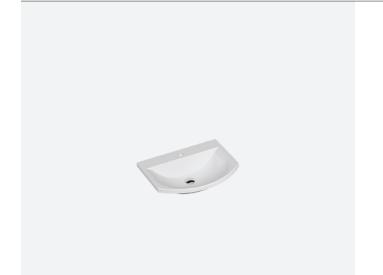

## Corrine 600

## **BASIN SPECIFICATION**

|                           | CASI                  |
|---------------------------|-----------------------|
| Product Features          |                       |
| Product Code              | 2180                  |
| Type of basin             | Console               |
| Material of basin         | Mineral Cast          |
| Capacity of basin         | 9 litre               |
| Overflow<br>Configuration | Overflow not supplied |
| Colour options            | White Gloss           |