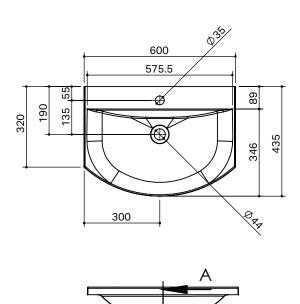

## **BASIN SPECIFICATION**

|                           | CASI                  |
|---------------------------|-----------------------|
| Product Features          |                       |
| Product Code              | 2180                  |
| Type of basin             | Console               |
| Material of basin         | Mineral Cast          |
| Capacity of basin         | 9 litre               |
| Overflow<br>Configuration | Overflow not supplied |
| Colour options            | White Gloss           |

- Can not be wall hung.
- The basin must be sealed to the top with an acetic cured silicone sealant.
- Epoxy type sealants must not be used.

Cabinet range (refer to applicable cabinet specifications)

CASA

**IMPORTANT NOTE:** Throughout this guide, dimensions are nominal. Please read the installation manual for detailed information on installing the product. St. Michel pursues a policy of continuing improvement in design and manufacturing of its products. The right is therefore reserved to vary specifications without notice.