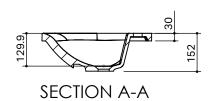

## Corrine 750

## **BASIN SPECIFICATION**

White Gloss

- Can not be wall hung.
- The basin must be sealed to the top with an acetic cured silicone sealant.
- Epoxy type sealants must not be used.

Cabinet range (refer to applicable cabinet specifications)