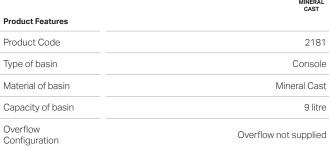

## **BASIN SPECIFICATION**

White Gloss

- Can not be wall hung.
- The basin must be sealed to the top with an acetic cured silicone sealant.
- Epoxy type sealants must not be used.

Cabinet range (refer to applicable cabinet specifications)