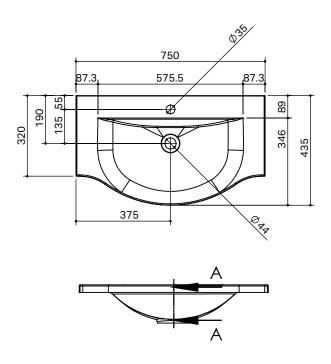

## Corrine 750

**IMPORTANT NOTE:** Throughout this guide, dimensions are nominal. Please read the installation manual for detailed information on installing the product. St. Michel pursues a policy of continuing improvement in design and manufacturing of its products. The right is therefore reserved to vary specifications without notice.