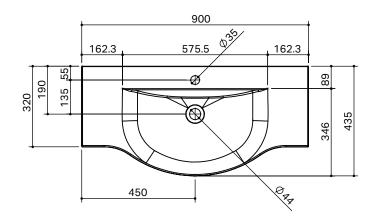

## **BASIN SPECIFICATION**

- Can not be wall hung.
- The basin must be sealed to the top with an acetic cured silicone sealant.
- Epoxy type sealants must not be used.

Cabinet range (refer to applicable cabinet specifications)

CASA

SECTION A-A

phone (09) 837 4276 email info@stmichel.co.nz stmichel.co.nz

**IMPORTANT NOTE:** Throughout this guide, dimensions are nominal. Please read the installation manual for detailed information on installing the product. St. Michel pursues a policy of continuing improvement in design and manufacturing of its products. The right is therefore reserved to vary specifications without notice.