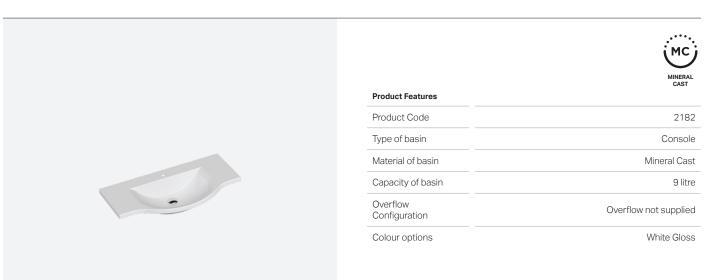

## Corrine 900

## **BASIN SPECIFICATION**

- Can not be wall hung.
- The basin must be sealed to the top with an acetic cured silicone sealant.
- Epoxy type sealants must not be used.

Cabinet range (refer to applicable cabinet specifications)