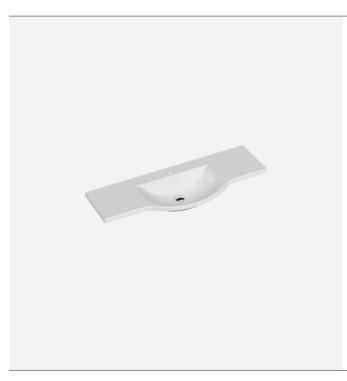

## Corrine 1200

## **BASIN SPECIFICATION**





Overflow not supplied

White Gloss

Can not be wall hung.

Overflow

Configuration

Colour options

- The basin must be sealed to the top with an acetic cured silicone sealant.
- Epoxy type sealants must not be used.

Cabinet range (refer to applicable cabinet specifications)











**IMPORTANT NOTE:** Throughout this guide, dimensions are nominal. Please read the installation manual for detailed information on installing the product. St. Michel pursues a policy of continuing improvement in design and manufacturing of its products. The right is therefore reserved to vary specifications without notice.



phone (09) 837 4276 email info@stmichel.co.nz stmichel.co.nz

July 2022 Page **1** of 1