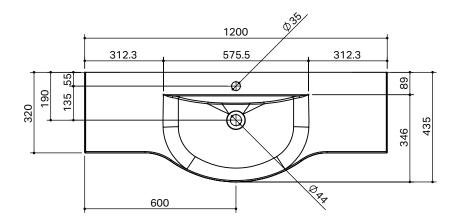

## **BASIN SPECIFICATION**

Overflow not supplied

White Gloss

Can not be wall hung.

Overflow

Configuration

Colour options

- The basin must be sealed to the top with an acetic cured silicone sealant.
- Epoxy type sealants must not be used.

Cabinet range (refer to applicable cabinet specifications)

**IMPORTANT NOTE:** Throughout this guide, dimensions are nominal. Please read the installation manual for detailed information on installing the product. St. Michel pursues a policy of continuing improvement in design and manufacturing of its products. The right is therefore reserved to vary specifications without notice.