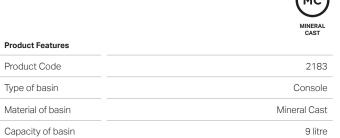

## **BASIN SPECIFICATION**

Overflow not supplied

White Gloss

Can not be wall hung.

Overflow

Configuration

Colour options

- The basin must be sealed to the top with an acetic cured silicone sealant.
- Epoxy type sealants must not be used.