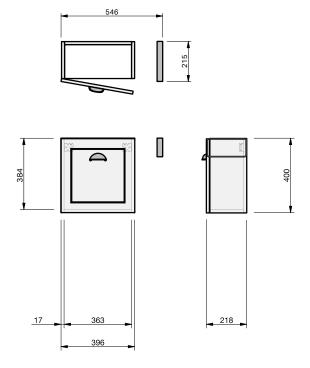

## London 22 **550** Wall 1 Door

**CABINET SPECIFICATION** 

|                      | 35 YEARS CLOSE                                                     |
|----------------------|--------------------------------------------------------------------|
| Product Features     |                                                                    |
| Product Code         | Benchtop Vanity / 1307BT                                           |
| Product Description  | London 22 - Wall - 550                                             |
| Drawer Configuration | 1 Door                                                             |
| Notes:               | Drawings depict cabinet only.<br>Door can be left or right hinged. |