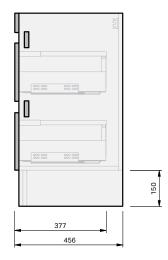

## Lulu 46 Console 750 Floor 2 Drawer

**CABINET SPECIFICATION** 

2 Drawer

Drawings depict cabinet only.

Product Features Product Code

Drawer Configuration

Notes

|     | 298 |
|-----|-----|
| 317 |     |