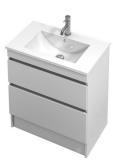

## Lulu 46 Console 750 Floor 2 Drawer

**CABINET SPECIFICATION** 

2 Drawer

Drawings depict cabinet only.

Product Features Product Code

Drawer Configuration

Notes

|     | 298 |
|-----|-----|
| 317 |     |