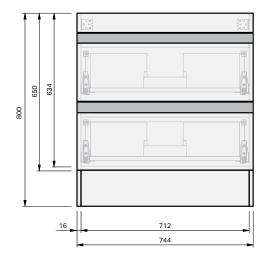

## Lulu 46 Console 750 Floor 2 Drawer

**CABINET SPECIFICATION** 

2 Drawer

Drawings depict cabinet only.

Product Features Product Code

Drawer Configuration

Notes

|     | 298 |
|-----|-----|
| 317 |     |