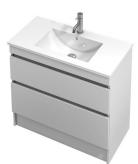

## Lulu 46 Console **900** Floor 2 Drawer

**CABINET SPECIFICATION** 

| Product Features     |                               |
|----------------------|-------------------------------|
| Product Code         | Console Vanity / 4506         |
| Product Description  | Lulu 46 - 900 - Floor         |
| Drawer Configuration | 2 Drawer                      |
| Notes:               | Drawings depict cabinet only. |