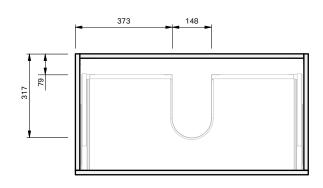

## Lulu 46 Console **900** Floor 2 Drawer

**CABINET SPECIFICATION** 

| Product Features     |                               |
|----------------------|-------------------------------|
| Product Code         | Console Vanity / 4506         |
| Product Description  | Lulu 46 - 900 - Floor         |
| Drawer Configuration | 2 Drawer                      |
| Notes:               | Drawings depict cabinet only. |

**IMPORTANT NOTE:** Throughout this guide, dimensions may vary by  $\pm 2mm$ . Please read the installation manual for detailed information on installing the product. St. Michel pursues a policy of continuing improvement in design and manufacturing of its products. The right is therefore reserved to vary specifications without notice.