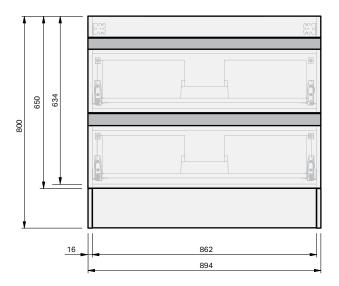

## Lulu 46 Console **900** Floor 2 Drawer

**CABINET SPECIFICATION** 

| Product Features     |                               |
|----------------------|-------------------------------|
| Product Code         | Console Vanity / 4506         |
| Product Description  | Lulu 46 - 900 - Floor         |
| Drawer Configuration | 2 Drawer                      |
| Notes:               | Drawings depict cabinet only. |

**IMPORTANT NOTE:** Throughout this guide, dimensions may vary by  $\pm 2mm$ . Please read the installation manual for detailed information on installing the product. St. Michel pursues a policy of continuing improvement in design and manufacturing of its products. The right is therefore reserved to vary specifications without notice.