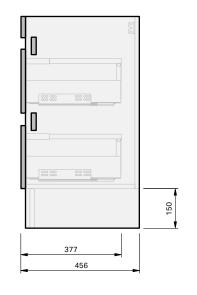

## Lulu 46 Console **900** Floor 2 Drawer

**CABINET SPECIFICATION** 

| Product Features     |                               |
|----------------------|-------------------------------|
| Product Code         | Console Vanity / 4506         |
| Product Description  | Lulu 46 - 900 - Floor         |
| Drawer Configuration | 2 Drawer                      |
| Notes:               | Drawings depict cabinet only. |

**IMPORTANT NOTE:** Throughout this guide, dimensions may vary by  $\pm 2mm$ . Please read the installation manual for detailed information on installing the product. St. Michel pursues a policy of continuing improvement in design and manufacturing of its products. The right is therefore reserved to vary specifications without notice.