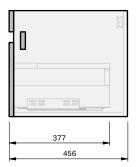

## Lulu 46 Console **900** Wall 1 Drawer

**CABINET SPECIFICATION** 

| USE VEADS |              | sssh<br>soft |
|-----------|--------------|--------------|
| 35 YEARS  | $\mathbf{C}$ | CLOSE        |

| Product Features     |                               |
|----------------------|-------------------------------|
| Product Code         | Console Vanity / 4504         |
| Product Description  | Lulu 46 - 900 - Wall          |
| Drawer Configuration | 1 Drawer                      |
| Notes:               | Drawings depict cabinet only. |