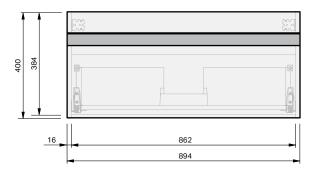

## Lulu 46 Console **900** Wall 1 Drawer

**CABINET SPECIFICATION** 

| USE VEADS |              | sssh<br>soft |
|-----------|--------------|--------------|
| 35 YEARS  | $\mathbf{C}$ | CLOSE        |

| Product Features     |                               |
|----------------------|-------------------------------|
| Product Code         | Console Vanity / 4504         |
| Product Description  | Lulu 46 - 900 - Wall          |
| Drawer Configuration | 1 Drawer                      |
| Notes:               | Drawings depict cabinet only. |