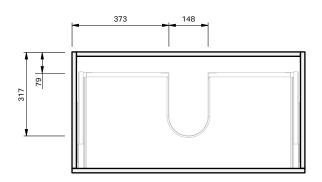

## Lulu 46 Console **900** Wall 1 Drawer

**CABINET SPECIFICATION** 

| USE VEADS |              | sssh<br>soft |
|-----------|--------------|--------------|
| 35 YEARS  | $\mathbf{C}$ | CLOSE        |

| Product Features     |                               |
|----------------------|-------------------------------|
| Product Code         | Console Vanity / 4504         |
| Product Description  | Lulu 46 - 900 - Wall          |
| Drawer Configuration | 1 Drawer                      |
| Notes:               | Drawings depict cabinet only. |