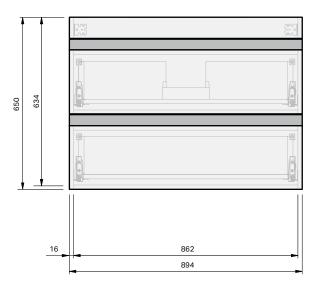

## Lulu 46 Console **900** Wall 2 Drawer

**CABINET SPECIFICATION** 

| Product Features     |                               |
|----------------------|-------------------------------|
| Product Code         | Console Vanity / 4505         |
| Product Description  | Lulu 46 - 900 - Wall          |
| Drawer Configuration | 2 Drawer                      |
| Notes:               | Drawings depict cabinet only. |

**IMPORTANT NOTE:** Throughout this guide, dimensions may vary by  $\pm 2mm$ . Please read the installation manual for detailed information on installing the product. St. Michel pursues a policy of continuing improvement in design and manufacturing of its products. The right is therefore reserved to vary specifications without notice.