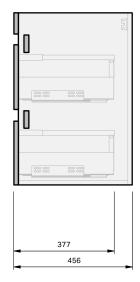

## Lulu 46 Console **900** Wall 2 Drawer

**CABINET SPECIFICATION** 

| Product Features     |                               |
|----------------------|-------------------------------|
| Product Code         | Console Vanity / 4505         |
| Product Description  | Lulu 46 - 900 - Wall          |
| Drawer Configuration | 2 Drawer                      |
| Notes:               | Drawings depict cabinet only. |

**IMPORTANT NOTE:** Throughout this guide, dimensions may vary by  $\pm 2mm$ . Please read the installation manual for detailed information on installing the product. St. Michel pursues a policy of continuing improvement in design and manufacturing of its products. The right is therefore reserved to vary specifications without notice.