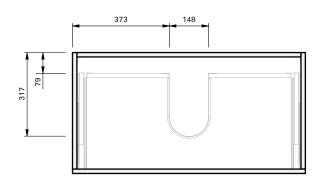

## Lulu 46 Console **900** Wall 2 Drawer

**CABINET SPECIFICATION** 

| Product Features     |                               |
|----------------------|-------------------------------|
| Product Code         | Console Vanity / 4505         |
| Product Description  | Lulu 46 - 900 - Wall          |
| Drawer Configuration | 2 Drawer                      |
| Notes:               | Drawings depict cabinet only. |

**IMPORTANT NOTE:** Throughout this guide, dimensions may vary by  $\pm 2mm$ . Please read the installation manual for detailed information on installing the product. St. Michel pursues a policy of continuing improvement in design and manufacturing of its products. The right is therefore reserved to vary specifications without notice.