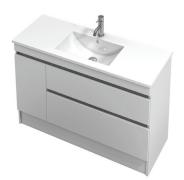

## Lulu 46 Console **1200** Floor 1 Door 2 Drawer Right

**CABINET SPECIFICATION** 

| Product Features     |                               |
|----------------------|-------------------------------|
| Product Code         | Console Vanity / 4462         |
| Product Description  | Lulu 46 - 1200 - Floor        |
| Drawer Configuration | 1 Door / 2 Drawer Right       |
| Notes                | Drawings depict cabinet only. |