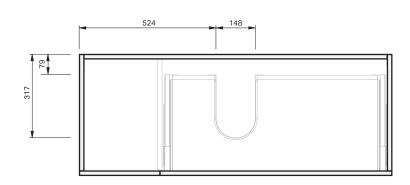

## Lulu 46 Console **1200** Floor 1 Door 2 Drawer Right

**CABINET SPECIFICATION** 

| Product Features     |                               |
|----------------------|-------------------------------|
| Product Code         | Console Vanity / 4462         |
| Product Description  | Lulu 46 - 1200 - Floor        |
| Drawer Configuration | 1 Door / 2 Drawer Right       |
| Notes                | Drawings depict cabinet only. |