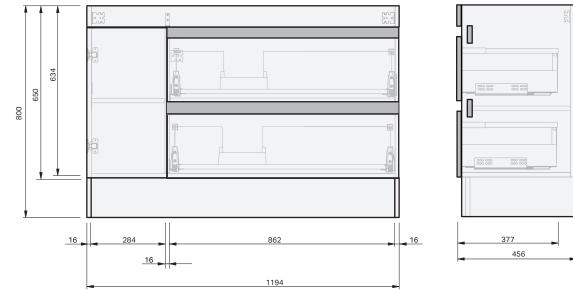

## Lulu 46 Console **1200** Floor 1 Door 2 Drawer Right

**CABINET SPECIFICATION** 

| Product Features     |                               |
|----------------------|-------------------------------|
| Product Code         | Console Vanity / 4462         |
| Product Description  | Lulu 46 - 1200 - Floor        |
| Drawer Configuration | 1 Door / 2 Drawer Right       |
| Notes                | Drawings depict cabinet only. |