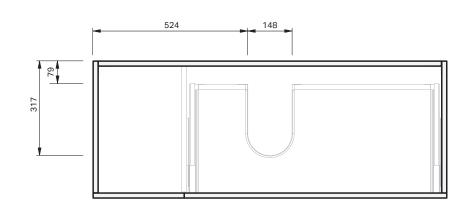

## Lulu 46 Console **1200** Wall 1 Door 1 Drawer Right

## **CABINET SPECIFICATION**

| Product Code         | Console Vanity / 4460         |
|----------------------|-------------------------------|
| Product Description  | Lulu 46 - 1200 - Wall         |
| Drawer Configuration | 1 Door / 1 Drawer Right       |
| Notes                | Drawings depict cabinet only. |

Product Features

**IMPORTANT NOTE:** Throughout this guide, dimensions may vary by  $\pm 2mm$ . Please read the installation manual for detailed information on installing the product. St. Michel pursues a policy of continuing improvement in design and manufacturing of its products. The right is therefore reserved to vary specifications without notice.