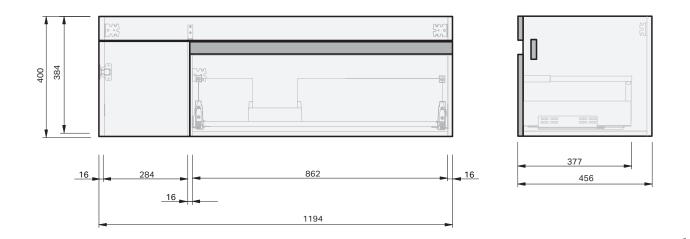

## Lulu 46 Console **1200** Wall 1 Door 1 Drawer Right

## **CABINET SPECIFICATION**

| Product Code         | Console Vanity / 4460         |
|----------------------|-------------------------------|
| Product Description  | Lulu 46 - 1200 - Wall         |
| Drawer Configuration | 1 Door / 1 Drawer Right       |
| Notes                | Drawings depict cabinet only. |

Product Features

**IMPORTANT NOTE:** Throughout this guide, dimensions may vary by  $\pm 2mm$ . Please read the installation manual for detailed information on installing the product. St. Michel pursues a policy of continuing improvement in design and manufacturing of its products. The right is therefore reserved to vary specifications without notice.