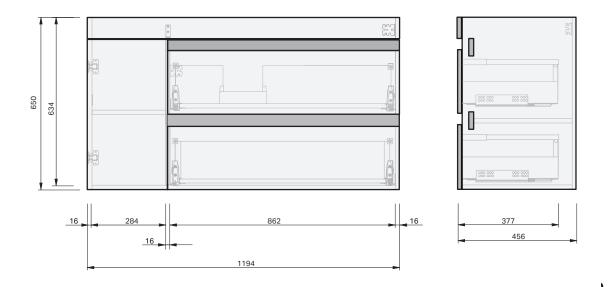

## Lulu 46 Console **1200** Wall 1 Door 2 Drawer Right

**CABINET SPECIFICATION** 

| Product Features     |                               |
|----------------------|-------------------------------|
| Product Code         | Console Vanity / 4461         |
| Product Description  | Lulu 46 - 1200 - Wall         |
| Drawer Configuration | 1 Door / 2 Drawer Right       |
| Notes                | Drawings depict cabinet only. |

**IMPORTANT NOTE:** Throughout this guide, dimensions may vary by  $\pm 2mm$ . Please read the installation manual for detailed information on installing the product. St. Michel pursues a policy of continuing improvement in design and manufacturing of its products. The right is therefore reserved to vary specifications without notice.