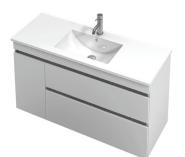

## Lulu 46 Console **1200** Wall 1 Door 2 Drawer Right

**CABINET SPECIFICATION** 

| Product Features     |                               |
|----------------------|-------------------------------|
| Product Code         | Console Vanity / 4461         |
| Product Description  | Lulu 46 - 1200 - Wall         |
| Drawer Configuration | 1 Door / 2 Drawer Right       |
| Notes                | Drawings depict cabinet only. |