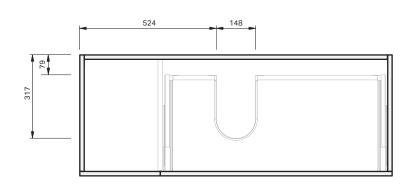

## Lulu 46 Console **1200** Wall 1 Door 2 Drawer Right

**CABINET SPECIFICATION** 

| Product Features     |                               |
|----------------------|-------------------------------|
| Product Code         | Console Vanity / 4461         |
| Product Description  | Lulu 46 - 1200 - Wall         |
| Drawer Configuration | 1 Door / 2 Drawer Right       |
| Notes                | Drawings depict cabinet only. |

**IMPORTANT NOTE:** Throughout this guide, dimensions may vary by  $\pm 2mm$ . Please read the installation manual for detailed information on installing the product. St. Michel pursues a policy of continuing improvement in design and manufacturing of its products. The right is therefore reserved to vary specifications without notice.