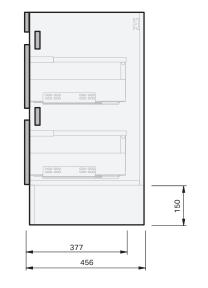

## Lulu 46 Console **1200DB** Floor 4 Drawer

**CABINET SPECIFICATION** 

|                      | AQUAEDGE 30 YEARS SOFT<br>CLOSE |
|----------------------|---------------------------------|
| Product Features     |                                 |
| Product Code         | Console Vanity / 4459           |
| Product Description  | Lulu 46 - 1200DB - Floor        |
| Drawer Configuration | 4 Drawer                        |
| Notes                | Drawings depict cabinet only.   |