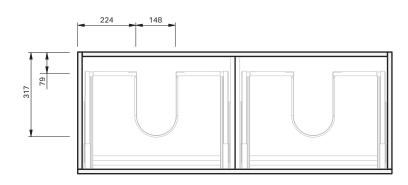

## Lulu 46 Console **1200DB** Floor 4 Drawer

**CABINET SPECIFICATION** 

|                      | AQUAEDGE 30 YEARS SOFT<br>CLOSE |
|----------------------|---------------------------------|
| Product Features     |                                 |
| Product Code         | Console Vanity / 4459           |
| Product Description  | Lulu 46 - 1200DB - Floor        |
| Drawer Configuration | 4 Drawer                        |
| Notes                | Drawings depict cabinet only.   |