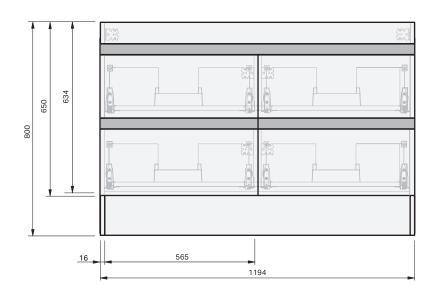

## Lulu 46 Console **1200DB** Floor 4 Drawer

**CABINET SPECIFICATION** 

|                      | AQUAEDGE 30 YEARS SOFT<br>CLOSE |
|----------------------|---------------------------------|
| Product Features     |                                 |
| Product Code         | Console Vanity / 4459           |
| Product Description  | Lulu 46 - 1200DB - Floor        |
| Drawer Configuration | 4 Drawer                        |
| Notes                | Drawings depict cabinet only.   |