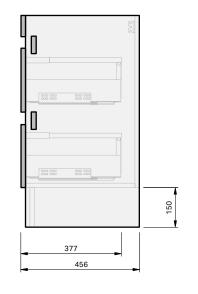

## Lulu 46 Benchtop **900** Floor 2 Drawer

**CABINET SPECIFICATION** 

| Product Features     |                               |
|----------------------|-------------------------------|
| Product Code         | Benchtop Vanity / 4436BT      |
| Product Description  | Lulu 46 - 900 - Floor         |
| Drawer Configuration | 2 Drawer                      |
| Notes:               | Drawings depict cabinet only. |

**IMPORTANT NOTE:** Throughout this guide, dimensions may vary by  $\pm 2mm$ . Please read the installation manual for detailed information on installing the product. St. Michel pursues a policy of continuing improvement in design and manufacturing of its products. The right is therefore reserved to vary specifications without notice.