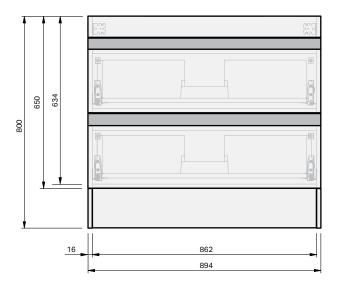

## Lulu 46 Benchtop **900** Floor 2 Drawer

**CABINET SPECIFICATION** 

| Product Features     |                               |
|----------------------|-------------------------------|
| Product Code         | Benchtop Vanity / 4436BT      |
| Product Description  | Lulu 46 - 900 - Floor         |
| Drawer Configuration | 2 Drawer                      |
| Notes:               | Drawings depict cabinet only. |

**IMPORTANT NOTE:** Throughout this guide, dimensions may vary by  $\pm 2mm$ . Please read the installation manual for detailed information on installing the product. St. Michel pursues a policy of continuing improvement in design and manufacturing of its products. The right is therefore reserved to vary specifications without notice.