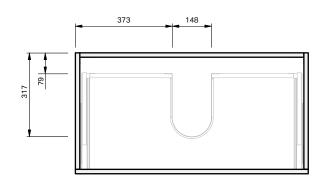

## Lulu 46 Benchtop **900** Floor 2 Drawer

**CABINET SPECIFICATION** 

| Product Features     |                               |
|----------------------|-------------------------------|
| Product Code         | Benchtop Vanity / 4436BT      |
| Product Description  | Lulu 46 - 900 - Floor         |
| Drawer Configuration | 2 Drawer                      |
| Notes:               | Drawings depict cabinet only. |

**IMPORTANT NOTE:** Throughout this guide, dimensions may vary by  $\pm 2mm$ . Please read the installation manual for detailed information on installing the product. St. Michel pursues a policy of continuing improvement in design and manufacturing of its products. The right is therefore reserved to vary specifications without notice.