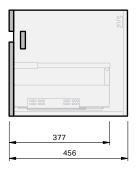

## Lulu 46 Benchtop **900** Wall 1 Drawer

**CABINET SPECIFICATION** 

| Product Features     |                               |
|----------------------|-------------------------------|
| Product Code         | Benchtop Vanity / 4434BT      |
| Product Description  | Lulu 46 - 900 - Wall          |
| Drawer Configuration | 1 Drawer                      |
| Notes:               | Drawings depict cabinet only. |