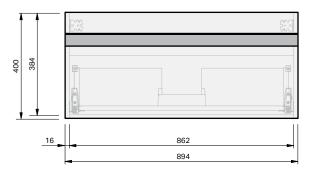

## Lulu 46 Benchtop **900** Wall 1 Drawer

**CABINET SPECIFICATION** 

| Product Features     |                               |
|----------------------|-------------------------------|
| Product Code         | Benchtop Vanity / 4434BT      |
| Product Description  | Lulu 46 - 900 - Wall          |
| Drawer Configuration | 1 Drawer                      |
| Notes:               | Drawings depict cabinet only. |