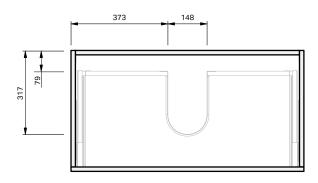

## Lulu 46 Benchtop **900** Wall 1 Drawer

**CABINET SPECIFICATION** 

| Product Features     |                               |
|----------------------|-------------------------------|
| Product Code         | Benchtop Vanity / 4434BT      |
| Product Description  | Lulu 46 - 900 - Wall          |
| Drawer Configuration | 1 Drawer                      |
| Notes:               | Drawings depict cabinet only. |