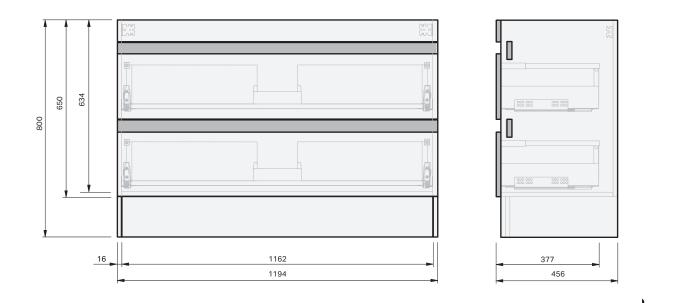

## Lulu 46 Benchtop **1200** Floor 2 Drawer

**CABINET SPECIFICATION** 

|                      | AQUAEDGE 30 YEARS SOFT<br>CLOSE |
|----------------------|---------------------------------|
| Product Features     |                                 |
| Product Code         | Benchtop Vanity / 4512BT        |
| Product Description  | Lulu 46 - 1200 - Floor          |
| Drawer Configuration | 2 Drawer                        |
| Notes                | Drawings depict cabinet only.   |