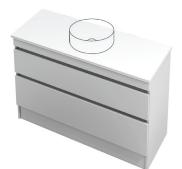

## Lulu 46 Benchtop **1200** Floor 2 Drawer

**CABINET SPECIFICATION** 

|                      | AQUAEDGE 30 YEARS SOFT<br>CLOSE |
|----------------------|---------------------------------|
| Product Features     |                                 |
| Product Code         | Benchtop Vanity / 4512BT        |
| Product Description  | Lulu 46 - 1200 - Floor          |
| Drawer Configuration | 2 Drawer                        |
| Notes                | Drawings depict cabinet only.   |