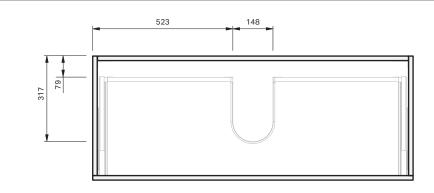

## Lulu 46 Benchtop **1200** Floor 2 Drawer

**CABINET SPECIFICATION** 

|                      | AQUAEDGE 30 YEARS SOFT<br>CLOSE |
|----------------------|---------------------------------|
| Product Features     |                                 |
| Product Code         | Benchtop Vanity / 4512BT        |
| Product Description  | Lulu 46 - 1200 - Floor          |
| Drawer Configuration | 2 Drawer                        |
| Notes                | Drawings depict cabinet only.   |