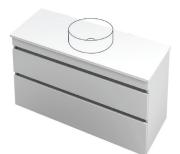

## Lulu 46 Benchtop **1200** Wall 2 Drawer

**CABINET SPECIFICATION** 

|                      | AQUAEDGE 30 YEARS SOFT<br>CLOSE |
|----------------------|---------------------------------|
| Product Features     |                                 |
| Product Code         | Benchtop Vanity / 4511BT        |
| Product Description  | Lulu 46 - 1200 - Wall           |
| Drawer Configuration | 2 Drawer                        |
| Notes                | Drawings depict cabinet only.   |