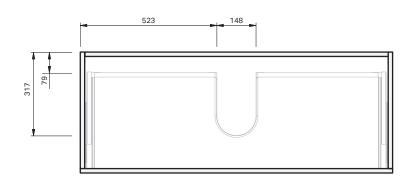

## Lulu 46 Benchtop **1200** Wall 2 Drawer

**CABINET SPECIFICATION** 

|                      | AQUAEDGE 30 YEARS SOFT<br>CLOSE |
|----------------------|---------------------------------|
| Product Features     |                                 |
| Product Code         | Benchtop Vanity / 4511BT        |
| Product Description  | Lulu 46 - 1200 - Wall           |
| Drawer Configuration | 2 Drawer                        |
| Notes                | Drawings depict cabinet only.   |