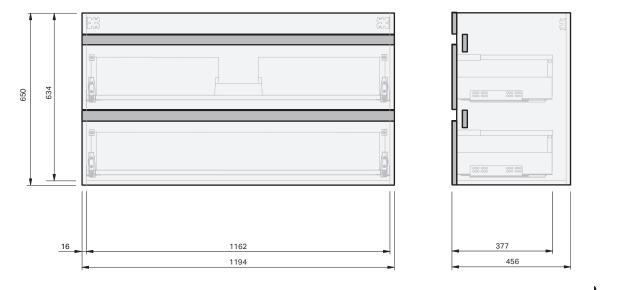

## Lulu 46 Benchtop **1200** Wall 2 Drawer

**CABINET SPECIFICATION** 

|                      | AQUAEDGE 30 YEARS SOFT<br>CLOSE |
|----------------------|---------------------------------|
| Product Features     |                                 |
| Product Code         | Benchtop Vanity / 4511BT        |
| Product Description  | Lulu 46 - 1200 - Wall           |
| Drawer Configuration | 2 Drawer                        |
| Notes                | Drawings depict cabinet only.   |