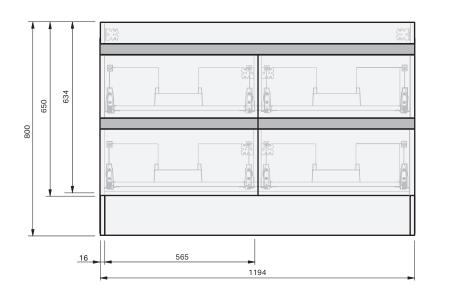

## Lulu 46 Benchtop **1200DB** Floor 4 Drawer

**CABINET SPECIFICATION** 

| AQUAEDGE 30 YEARS SOFT<br>CLOSE |
|---------------------------------|
|                                 |
| Benchtop Vanity / 4459BT        |
| Lulu 46 - 1200DB - Floor        |
| 4 Drawer                        |
| Drawings depict cabinet only.   |
|                                 |