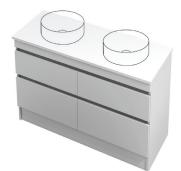

## Lulu 46 Benchtop **1200DB** Floor 4 Drawer

**CABINET SPECIFICATION** 

| AQUAEDGE 30 YEARS SOFT<br>CLOSE |
|---------------------------------|
|                                 |
| Benchtop Vanity / 4459BT        |
| Lulu 46 - 1200DB - Floor        |
| 4 Drawer                        |
| Drawings depict cabinet only.   |
|                                 |