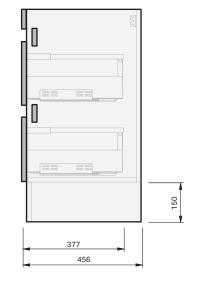

## Lulu 46 Benchtop **1200DB** Floor 4 Drawer

**CABINET SPECIFICATION** 

| AQUAEDGE 30 YEARS SOFT<br>CLOSE |
|---------------------------------|
|                                 |
| Benchtop Vanity / 4459BT        |
| Lulu 46 - 1200DB - Floor        |
| 4 Drawer                        |
| Drawings depict cabinet only.   |
|                                 |