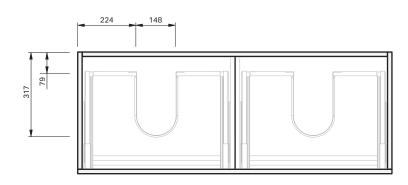

## Lulu 46 Benchtop **1200DB** Floor 4 Drawer

**CABINET SPECIFICATION** 

| AQUAEDGE 30 YEARS SOFT<br>CLOSE |
|---------------------------------|
|                                 |
| Benchtop Vanity / 4459BT        |
| Lulu 46 - 1200DB - Floor        |
| 4 Drawer                        |
| Drawings depict cabinet only.   |
|                                 |