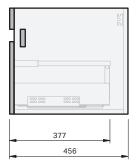

## Lulu 46 Benchtop **1200DB** Wall 2 Drawer

**CABINET SPECIFICATION** 

|                      | AQUAEDGE 30 YEARS CLOSE       |
|----------------------|-------------------------------|
| Product Features     |                               |
| Product Code         | Benchtop Vanity / 4457BT      |
| Product Description  | Lulu 46 - 1200DB - Wall       |
| Drawer Configuration | 2 Drawer (side by side)       |
| Notes                | Drawings depict cabinet only. |
|                      |                               |