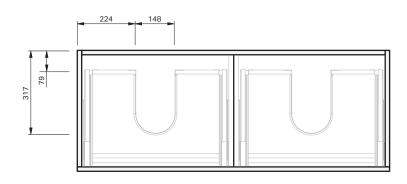

## Lulu 46 Benchtop **1200DB** Wall 2 Drawer

**CABINET SPECIFICATION** 

|                      | AQUAEDGE 30 YEARS CLOSE       |
|----------------------|-------------------------------|
| Product Features     |                               |
| Product Code         | Benchtop Vanity / 4457BT      |
| Product Description  | Lulu 46 - 1200DB - Wall       |
| Drawer Configuration | 2 Drawer (side by side)       |
| Notes                | Drawings depict cabinet only. |
|                      |                               |