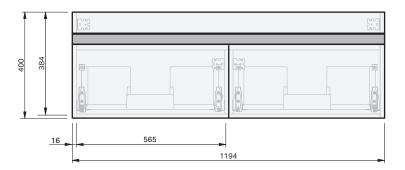

## Lulu 46 Benchtop **1200DB** Wall 2 Drawer

**CABINET SPECIFICATION** 

|                      | AQUAEDGE 30 YEARS CLOSE       |
|----------------------|-------------------------------|
| Product Features     |                               |
| Product Code         | Benchtop Vanity / 4457BT      |
| Product Description  | Lulu 46 - 1200DB - Wall       |
| Drawer Configuration | 2 Drawer (side by side)       |
| Notes                | Drawings depict cabinet only. |
|                      |                               |