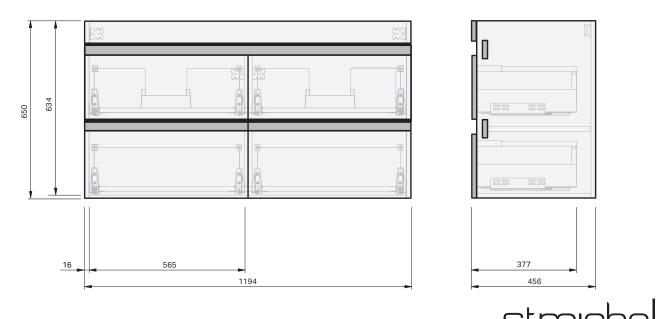

## Lulu 46 Benchtop **1200DB** Wall 4 Drawer

**CABINET SPECIFICATION** 

| AQUAEDGE 30 YEARS SOFT<br>CLOSE |
|---------------------------------|
|                                 |
| Benchtop Vanity / 4458BT        |
| Lulu 46 - 1200DB - Wall         |
| 4 Drawer                        |
| Drawings depict cabinet only.   |
|                                 |

**IMPORTANT NOTE:** Throughout this guide, dimensions may vary by  $\pm 2mm$ . Please read the installation manual for detailed information on installing the product. St. Michel pursues a policy of continuing improvement in design and manufacturing of its products. The right is therefore reserved to vary specifications without notice.