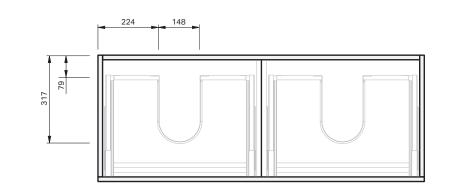

## Lulu 46 Benchtop **1200DB** Wall 4 Drawer

**CABINET SPECIFICATION** 

| AQUAEDGE 30 YEARS SOFT<br>CLOSE |
|---------------------------------|
|                                 |
| Benchtop Vanity / 4458BT        |
| Lulu 46 - 1200DB - Wall         |
| 4 Drawer                        |
| Drawings depict cabinet only.   |
|                                 |

**IMPORTANT NOTE:** Throughout this guide, dimensions may vary by  $\pm 2mm$ . Please read the installation manual for detailed information on installing the product. St. Michel pursues a policy of continuing improvement in design and manufacturing of its products. The right is therefore reserved to vary specifications without notice.