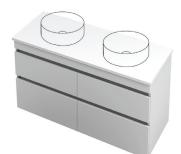

## Lulu 46 Benchtop **1200DB** Wall 4 Drawer

**CABINET SPECIFICATION** 

| AQUAEDGE 30 YEARS SOFT<br>CLOSE |
|---------------------------------|
|                                 |
| Benchtop Vanity / 4458BT        |
| Lulu 46 - 1200DB - Wall         |
| 4 Drawer                        |
| Drawings depict cabinet only.   |
|                                 |