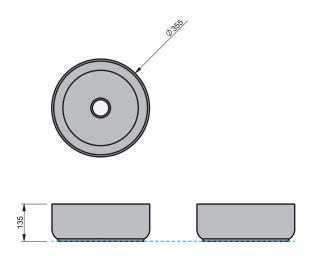

- The basin must be sealed to the top with an acetic cured silicone sealant.
- Epoxy type sealants must not be used.

INDICATES FURNITURE TOP SURFACE ------

**IMPORTANT NOTE:** Throughout this guide, dimensions may vary by  $\pm$  5mm. Please read the installation manual for detailed information on installing the product. St. Michel pursues a policy of continuing improvement in design and manufacturing of its products. The right is therefore reserved to vary specifications without notice.