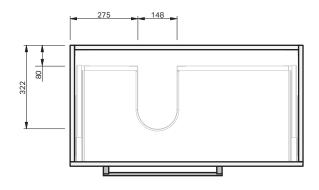

## Riva Classic 46 Console 900L Wall 1 Drawer

**CABINET SPECIFICATION** 

| Product Features     | AQUAEDGE® 30 YEARS SOFT<br>CLOSE |
|----------------------|----------------------------------|
| Product Code         | Ceramic Console / 1048           |
| Product Description  | Riva Classic 46 - 900L - Wall    |
| Drawer Configuration | 1 Drawer                         |
| Notes                | Drawings depict cabinet only.    |