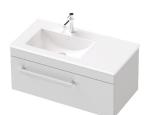

## Riva Classic 46 Console 900L Wall 1 Drawer

**CABINET SPECIFICATION** 

| Product Features     | AQUAEDGE® 30 YEARS SOFT<br>CLOSE |
|----------------------|----------------------------------|
| Product Code         | Ceramic Console / 1048           |
| Product Description  | Riva Classic 46 - 900L - Wall    |
| Drawer Configuration | 1 Drawer                         |
| Notes                | Drawings depict cabinet only.    |