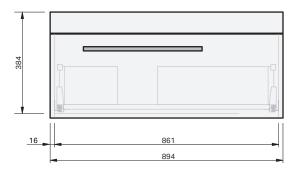

## Riva Classic 46 Console 900L Wall 1 Drawer

**CABINET SPECIFICATION** 

| Product Features     | AQUAEDGE® 30 YEARS SOFT<br>CLOSE |
|----------------------|----------------------------------|
| Product Code         | Ceramic Console / 1048           |
| Product Description  | Riva Classic 46 - 900L - Wall    |
| Drawer Configuration | 1 Drawer                         |
| Notes                | Drawings depict cabinet only.    |