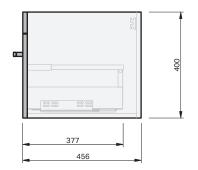

## Riva Classic 46 Console 900L Wall 1 Drawer

**CABINET SPECIFICATION** 

| Product Features     | AQUAEDGE® 30 YEARS SOFT<br>CLOSE |
|----------------------|----------------------------------|
| Product Code         | Ceramic Console / 1048           |
| Product Description  | Riva Classic 46 - 900L - Wall    |
| Drawer Configuration | 1 Drawer                         |
| Notes                | Drawings depict cabinet only.    |