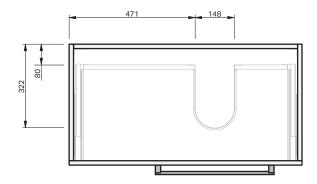

## Riva Classic 46 Console 900R Wall 1 Drawer

**CABINET SPECIFICATION** 

| Product Features     | AQUAEDGE® 30 YEARS SOFT<br>CLOSE |
|----------------------|----------------------------------|
| Product Code         | Ceramic Console / 1052           |
| Product Description  | Riva Classic 46 - 900R - Wall    |
| Drawer Configuration | 1 Drawer                         |
| Notes                | Drawings depict cabinet only.    |

(NZ) sssh

phone (09) 837 4276 email info@stmichel.co.nz stmichel.co.nz

**IMPORTANT NOTE:** Throughout this guide, dimensions may vary by  $\pm 2mm$ . Please read the installation manual for detailed information on installing the product. St. Michel pursues a policy of continuing improvement in design and manufacturing of its products. The right is therefore reserved to vary specifications without notice.