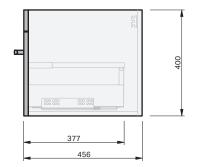

## Riva Classic 46 Console 900R Wall 1 Drawer

**CABINET SPECIFICATION** 

| Product Features     | AQUAEDGE® 30 YEARS SOFT<br>CLOSE |
|----------------------|----------------------------------|
| Product Code         | Ceramic Console / 1052           |
| Product Description  | Riva Classic 46 - 900R - Wall    |
| Drawer Configuration | 1 Drawer                         |
| Notes                | Drawings depict cabinet only.    |

(NZ) sssh

phone (09) 837 4276 email info@stmichel.co.nz stmichel.co.nz

**IMPORTANT NOTE:** Throughout this guide, dimensions may vary by  $\pm 2mm$ . Please read the installation manual for detailed information on installing the product. St. Michel pursues a policy of continuing improvement in design and manufacturing of its products. The right is therefore reserved to vary specifications without notice.