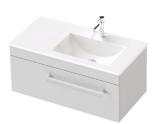

## Riva Classic 46 Console 900R Wall 1 Drawer

**CABINET SPECIFICATION** 

| Product Features     | AQUAEDGE® 30 YEARS SOFT<br>CLOSE |
|----------------------|----------------------------------|
| Product Code         | Ceramic Console / 1052           |
| Product Description  | Riva Classic 46 - 900R - Wall    |
| Drawer Configuration | 1 Drawer                         |
| Notes                | Drawings depict cabinet only.    |