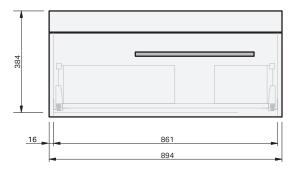

## Riva Classic 46 Console 900R Wall 1 Drawer

**CABINET SPECIFICATION** 

| Product Features     | AQUAEDGE® 30 YEARS SOFT<br>CLOSE |
|----------------------|----------------------------------|
| Product Code         | Ceramic Console / 1052           |
| Product Description  | Riva Classic 46 - 900R - Wall    |
| Drawer Configuration | 1 Drawer                         |
| Notes                | Drawings depict cabinet only.    |

(NZ) sssh

phone (09) 837 4276 email info@stmichel.co.nz stmichel.co.nz

**IMPORTANT NOTE:** Throughout this guide, dimensions may vary by  $\pm 2mm$ . Please read the installation manual for detailed information on installing the product. St. Michel pursues a policy of continuing improvement in design and manufacturing of its products. The right is therefore reserved to vary specifications without notice.