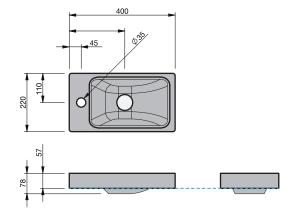

• The basin must be sealed to the top with an acetic cured silicone sealant.

Epoxy type sealants must not be used.

INDICATES FURNITURE TOP SURFACE ------

**IMPORTANT NOTE:** Throughout this guide, dimensions may vary by  $\pm$  5mm. Please read the installation manual for detailed information on installing the product. St. Michel pursues a policy of continuing improvement in design and manufacturing of its products. The right is therefore reserved to vary specifications without notice.