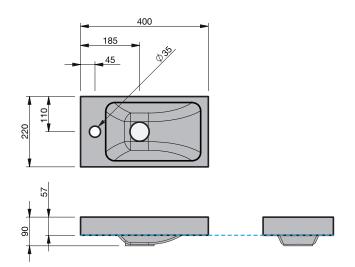

INDICATES FURNITURE TOP SURFACE

**IMPORTANT NOTE:** Throughout this guide, dimensions may vary by  $\pm$  5mm. Please read the installation manual for detailed information on installing the product. St. Michel pursues a policy of continuing improvement in design and manufacturing of its products. The right is therefore reserved to vary specifications without notice.