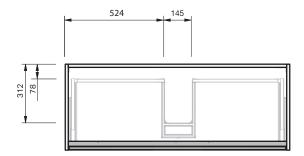

## City 46 Benchtop **1200 Floor** 2 Drawer

**CABINET SPECIFICATION** 

|                      | 35 YEARS                      |
|----------------------|-------------------------------|
| Product Features     |                               |
| Product Code         | Benchtop Vanity / 2207BT      |
| Product Description  | City 46 - Floor - 1200        |
| Drawer Configuration | 2 Drawer                      |
| Notes:               | Drawings depict cabinet only. |