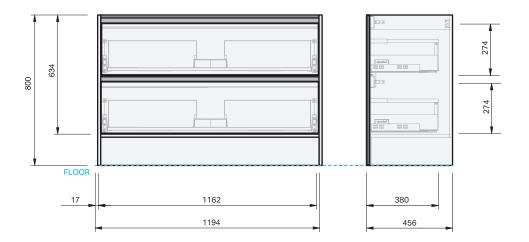

## City 46 Benchtop **1200 Floor** 2 Drawer

**CABINET SPECIFICATION** 

|                      | 35 YEARS                      |
|----------------------|-------------------------------|
| Product Features     |                               |
| Product Code         | Benchtop Vanity / 2207BT      |
| Product Description  | City 46 - Floor - 1200        |
| Drawer Configuration | 2 Drawer                      |
| Notes:               | Drawings depict cabinet only. |

INDICATES FLOOR SURFACE ------

phone (09) 837 4276 email info@stmichel.co.nz stmichel.co.nz

**IMPORTANT NOTE:** Throughout this guide, dimensions may vary by  $\pm 2mm$ . Please read the installation manual for detailed information on installing the product. St. Michel pursues a policy of continuing improvement in design and manufacturing of its products. The right is therefore reserved to vary specifications without notice.