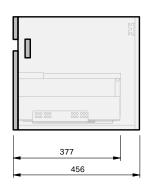

## **CABINET SPECIFICATION**

| Product Features     |                                                                                   |
|----------------------|-----------------------------------------------------------------------------------|
| Product Code         | Haven 46 Console / 4469                                                           |
| Product Description  | Haven 46 - 700 - Wall                                                             |
| Drawer Configuration | 1 Drawer                                                                          |
| Basin                | Sussy 700 (Mineral Cast)                                                          |
| Notes:               | Drawings depict cabinet only.<br>Plumbing clearance behind Haven 46 drawer: 62mm. |