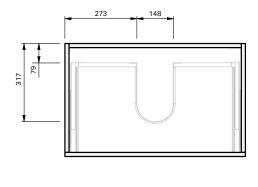

## **CABINET SPECIFICATION**

| Product Features     |                                                                                   |
|----------------------|-----------------------------------------------------------------------------------|
| Product Code         | Haven 46 Console / 4469                                                           |
| Product Description  | Haven 46 - 700 - Wall                                                             |
| Drawer Configuration | 1 Drawer                                                                          |
| Basin                | Sussy 700 (Mineral Cast)                                                          |
| Notes:               | Drawings depict cabinet only.<br>Plumbing clearance behind Haven 46 drawer: 62mm. |