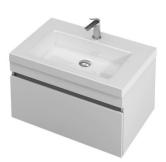

## Haven 46 Console **700** Wall 1 Drawer

## **CABINET SPECIFICATION**

| Product Features     |                                                                                   |
|----------------------|-----------------------------------------------------------------------------------|
| Product Code         | Haven 46 Console / 4469                                                           |
| Product Description  | Haven 46 - 700 - Wall                                                             |
| Drawer Configuration | 1 Drawer                                                                          |
| Basin                | Sussy 700 (Mineral Cast)                                                          |
| Notes:               | Drawings depict cabinet only.<br>Plumbing clearance behind Haven 46 drawer: 62mm. |