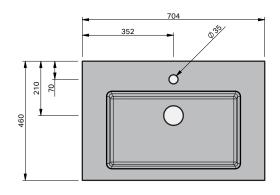

## **CABINET SPECIFICATION**

| Product Features     |                                                                                   |
|----------------------|-----------------------------------------------------------------------------------|
| Product Code         | Haven 46 Console / 4469                                                           |
| Product Description  | Haven 46 - 700 - Wall                                                             |
| Drawer Configuration | 1 Drawer                                                                          |
| Basin                | Sussy 700 (Mineral Cast)                                                          |
| Notes:               | Drawings depict cabinet only.<br>Plumbing clearance behind Haven 46 drawer: 62mm. |