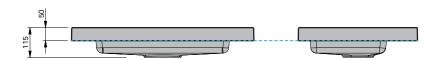

## **CABINET SPECIFICATION**

| Product Features     |                                                                                   |
|----------------------|-----------------------------------------------------------------------------------|
| Product Code         | Haven 46 Console / 4469                                                           |
| Product Description  | Haven 46 - 700 - Wall                                                             |
| Drawer Configuration | 1 Drawer                                                                          |
| Basin                | Sussy 700 (Mineral Cast)                                                          |
| Notes:               | Drawings depict cabinet only.<br>Plumbing clearance behind Haven 46 drawer: 62mm. |