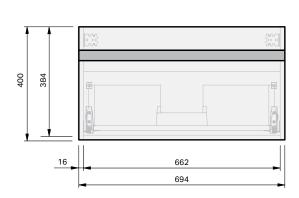

## **CABINET SPECIFICATION**

| Product Features     |                                                                                   |
|----------------------|-----------------------------------------------------------------------------------|
| Product Code         | Haven 46 Console / 4469                                                           |
| Product Description  | Haven 46 - 700 - Wall                                                             |
| Drawer Configuration | 1 Drawer                                                                          |
| Basin                | Sussy 700 (Mineral Cast)                                                          |
| Notes:               | Drawings depict cabinet only.<br>Plumbing clearance behind Haven 46 drawer: 62mm. |