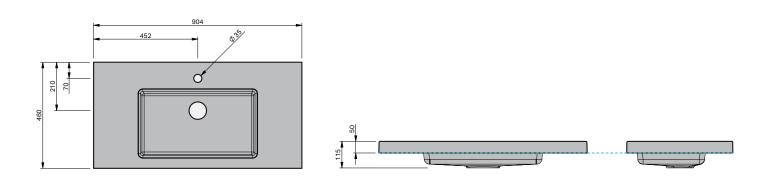

## **CABINET SPECIFICATION**

|                      | MINERAL<br>CAST                                                                   |
|----------------------|-----------------------------------------------------------------------------------|
| Product Features     |                                                                                   |
| Product Code         | Haven 46 Console / 4472                                                           |
| Product Description  | Haven 46 - 900 - Wall                                                             |
| Drawer Configuration | 1 Drawer                                                                          |
| Basin                | Sussy 900 (Mineral Cast)                                                          |
| Notes:               | Drawings depict cabinet only.<br>Plumbing clearance behind Haven 46 drawer: 62mm. |

INDICATES FURNITURE TOP SURFACE ------

**IMPORTANT NOTE:** Throughout this guide, dimensions may vary by  $\pm 2mm$ . Please read the installation manual for detailed information on installing the product. St. Michel pursues a policy of continuing improvement in design and manufacturing of its products. The right is therefore reserved to vary specifications without notice.