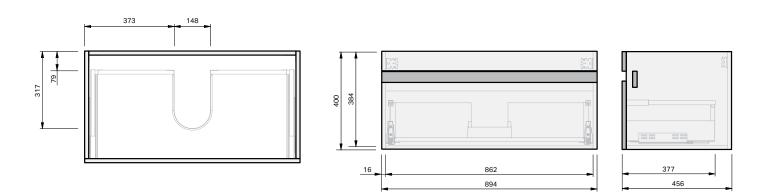

## **CABINET SPECIFICATION**

|                      | MINERAL<br>CAST                                                                   |
|----------------------|-----------------------------------------------------------------------------------|
| Product Features     |                                                                                   |
| Product Code         | Haven 46 Console / 4472                                                           |
| Product Description  | Haven 46 - 900 - Wall                                                             |
| Drawer Configuration | 1 Drawer                                                                          |
| Basin                | Sussy 900 (Mineral Cast)                                                          |
| Notes:               | Drawings depict cabinet only.<br>Plumbing clearance behind Haven 46 drawer: 62mm. |

INDICATES FURNITURE TOP SURFACE ------

**IMPORTANT NOTE:** Throughout this guide, dimensions may vary by  $\pm 2mm$ . Please read the installation manual for detailed information on installing the product. St. Michel pursues a policy of continuing improvement in design and manufacturing of its products. The right is therefore reserved to vary specifications without notice.