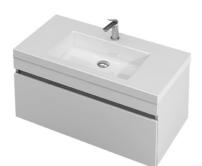

## Haven 46 Console **900** Wall 1 Drawer

## **CABINET SPECIFICATION**

|                      | MINERAL<br>CAST                                                                   |
|----------------------|-----------------------------------------------------------------------------------|
| Product Features     |                                                                                   |
| Product Code         | Haven 46 Console / 4472                                                           |
| Product Description  | Haven 46 - 900 - Wall                                                             |
| Drawer Configuration | 1 Drawer                                                                          |
| Basin                | Sussy 900 (Mineral Cast)                                                          |
| Notes:               | Drawings depict cabinet only.<br>Plumbing clearance behind Haven 46 drawer: 62mm. |