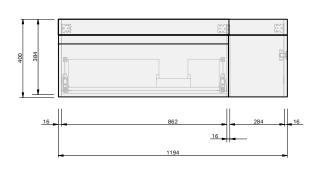

## **CABINET SPECIFICATION**

|                      | CASI                                                                              |
|----------------------|-----------------------------------------------------------------------------------|
| Product Features     |                                                                                   |
| Product Code         | Haven 46 Console / 4475                                                           |
| Product Description  | Haven 46 - 1200 - Wall                                                            |
| Drawer Configuration | 1 Door / 1 Drawer                                                                 |
| Basin                | Sussy 1200 (Mineral Cast)                                                         |
| Notes:               | Drawings depict cabinet only.<br>Plumbing clearance behind Haven 46 drawer: 62mm. |
|                      |                                                                                   |