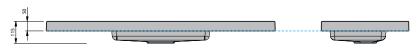

## **CABINET SPECIFICATION**

|                      | CASI                                                                              |
|----------------------|-----------------------------------------------------------------------------------|
| Product Features     |                                                                                   |
| Product Code         | Haven 46 Console / 4475                                                           |
| Product Description  | Haven 46 - 1200 - Wall                                                            |
| Drawer Configuration | 1 Door / 1 Drawer                                                                 |
| Basin                | Sussy 1200 (Mineral Cast)                                                         |
| Notes:               | Drawings depict cabinet only.<br>Plumbing clearance behind Haven 46 drawer: 62mm. |
|                      |                                                                                   |