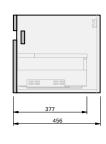

## **CABINET SPECIFICATION**

|                      | CASI                                                                              |
|----------------------|-----------------------------------------------------------------------------------|
| Product Features     |                                                                                   |
| Product Code         | Haven 46 Console / 4475                                                           |
| Product Description  | Haven 46 - 1200 - Wall                                                            |
| Drawer Configuration | 1 Door / 1 Drawer                                                                 |
| Basin                | Sussy 1200 (Mineral Cast)                                                         |
| Notes:               | Drawings depict cabinet only.<br>Plumbing clearance behind Haven 46 drawer: 62mm. |
|                      |                                                                                   |