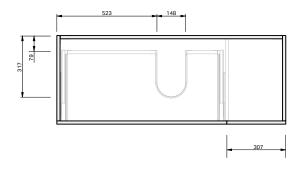

## **CABINET SPECIFICATION**

|                      | CASI                                                                              |
|----------------------|-----------------------------------------------------------------------------------|
| Product Features     |                                                                                   |
| Product Code         | Haven 46 Console / 4475                                                           |
| Product Description  | Haven 46 - 1200 - Wall                                                            |
| Drawer Configuration | 1 Door / 1 Drawer                                                                 |
| Basin                | Sussy 1200 (Mineral Cast)                                                         |
| Notes:               | Drawings depict cabinet only.<br>Plumbing clearance behind Haven 46 drawer: 62mm. |
|                      |                                                                                   |