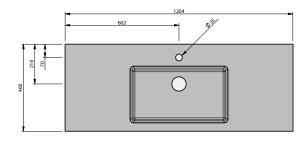

## **CABINET SPECIFICATION**

|                      | CASI                                                                              |
|----------------------|-----------------------------------------------------------------------------------|
| Product Features     |                                                                                   |
| Product Code         | Haven 46 Console / 4475                                                           |
| Product Description  | Haven 46 - 1200 - Wall                                                            |
| Drawer Configuration | 1 Door / 1 Drawer                                                                 |
| Basin                | Sussy 1200 (Mineral Cast)                                                         |
| Notes:               | Drawings depict cabinet only.<br>Plumbing clearance behind Haven 46 drawer: 62mm. |
|                      |                                                                                   |

INDICATES FURNITURE TOP SURFACE -

phone (09) 837 4276 email info@stmichel.co.nz stmichel.co.nz

March 2025 Page **1** of 1