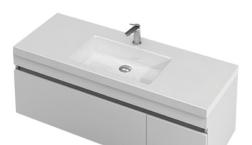

## Haven 46 Console 1200 Wall 1 Door 1 Drawer

## **CABINET SPECIFICATION**

|                      | CASI                                                                              |
|----------------------|-----------------------------------------------------------------------------------|
| Product Features     |                                                                                   |
| Product Code         | Haven 46 Console / 4475                                                           |
| Product Description  | Haven 46 - 1200 - Wall                                                            |
| Drawer Configuration | 1 Door / 1 Drawer                                                                 |
| Basin                | Sussy 1200 (Mineral Cast)                                                         |
| Notes:               | Drawings depict cabinet only.<br>Plumbing clearance behind Haven 46 drawer: 62mm. |
|                      |                                                                                   |