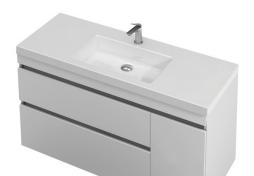

## Haven 46 Console 1200 Wall 1 Door 2 Drawer

## **CABINET SPECIFICATION**

| Product Features     |                                                                                |
|----------------------|--------------------------------------------------------------------------------|
| Product Code         | Haven 46 Console / 4476                                                        |
| Product Description  | Haven 46 - 1200 - Wall                                                         |
| Drawer Configuration | 1 Door / 2 Drawer                                                              |
| Basin                | Sussy 1200 (Mineral Cast)                                                      |
| Notes:               | Drawings depict cabinet only. Plumbing clearance behind Haven 46 drawer: 62mm. |