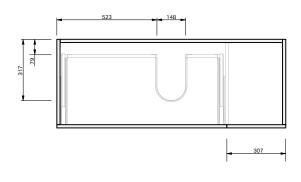

## **CABINET SPECIFICATION**

| Product Features     |                                                                                |
|----------------------|--------------------------------------------------------------------------------|
| Product Code         | Haven 46 Console / 4476                                                        |
| Product Description  | Haven 46 - 1200 - Wall                                                         |
| Drawer Configuration | 1 Door / 2 Drawer                                                              |
| Basin                | Sussy 1200 (Mineral Cast)                                                      |
| Notes:               | Drawings depict cabinet only. Plumbing clearance behind Haven 46 drawer: 62mm. |