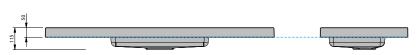

## **CABINET SPECIFICATION**

| Product Features     |                                                                                |
|----------------------|--------------------------------------------------------------------------------|
| Product Code         | Haven 46 Console / 4476                                                        |
| Product Description  | Haven 46 - 1200 - Wall                                                         |
| Drawer Configuration | 1 Door / 2 Drawer                                                              |
| Basin                | Sussy 1200 (Mineral Cast)                                                      |
| Notes:               | Drawings depict cabinet only. Plumbing clearance behind Haven 46 drawer: 62mm. |