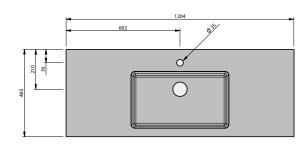

## **CABINET SPECIFICATION**

| Product Features     |                                                                                |
|----------------------|--------------------------------------------------------------------------------|
| Product Code         | Haven 46 Console / 4476                                                        |
| Product Description  | Haven 46 - 1200 - Wall                                                         |
| Drawer Configuration | 1 Door / 2 Drawer                                                              |
| Basin                | Sussy 1200 (Mineral Cast)                                                      |
| Notes:               | Drawings depict cabinet only. Plumbing clearance behind Haven 46 drawer: 62mm. |

INDICATES FURNITURE TOP SURFACE -

phone (09) 837 4276 email info@stmichel.co.nz stmichel.co.nz

March 2025 Page **1** of 1