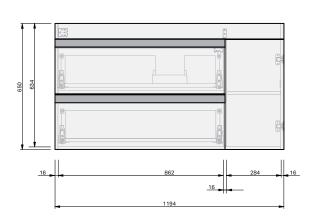

## Haven 46 Console 1200 Wall 1 Door 2 Drawer

## **CABINET SPECIFICATION**

| Product Features     |                                                                                |
|----------------------|--------------------------------------------------------------------------------|
| Product Code         | Haven 46 Console / 4476                                                        |
| Product Description  | Haven 46 - 1200 - Wall                                                         |
| Drawer Configuration | 1 Door / 2 Drawer                                                              |
| Basin                | Sussy 1200 (Mineral Cast)                                                      |
| Notes:               | Drawings depict cabinet only. Plumbing clearance behind Haven 46 drawer: 62mm. |