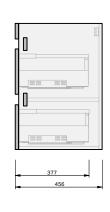

## Haven 46 Console 1200 Wall 1 Door 2 Drawer

## **CABINET SPECIFICATION**

| Product Features     |                                                                                |
|----------------------|--------------------------------------------------------------------------------|
| Product Code         | Haven 46 Console / 4476                                                        |
| Product Description  | Haven 46 - 1200 - Wall                                                         |
| Drawer Configuration | 1 Door / 2 Drawer                                                              |
| Basin                | Sussy 1200 (Mineral Cast)                                                      |
| Notes:               | Drawings depict cabinet only. Plumbing clearance behind Haven 46 drawer: 62mm. |