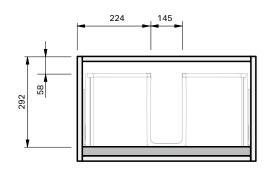

## **CABINET SPECIFICATION**

|                      | CASI                                                                              |
|----------------------|-----------------------------------------------------------------------------------|
| Product Features     |                                                                                   |
| Product Code         | Haven 35 Console / 4484                                                           |
| Product Description  | Haven 35 - 600 - Wall                                                             |
| Drawer Configuration | 1 Drawer                                                                          |
| Basin                | Selina 600 (Mineral Cast)                                                         |
| Notes:               | Drawings depict cabinet only.<br>Plumbing clearance behind Haven 35 drawer: 41mm. |