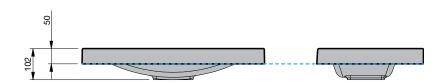

## **CABINET SPECIFICATION**

|                      | CASI                                                                              |
|----------------------|-----------------------------------------------------------------------------------|
| Product Features     |                                                                                   |
| Product Code         | Haven 35 Console / 4484                                                           |
| Product Description  | Haven 35 - 600 - Wall                                                             |
| Drawer Configuration | 1 Drawer                                                                          |
| Basin                | Selina 600 (Mineral Cast)                                                         |
| Notes:               | Drawings depict cabinet only.<br>Plumbing clearance behind Haven 35 drawer: 41mm. |

## INDICATES FURNITURE TOP SURFACE --

phone (09) 837 4276 email info@stmichel.co.nz stmichel.co.nz

March 2025 Page **1** of 1