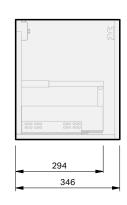

## **CABINET SPECIFICATION**

|                      | CASI                                                                              |
|----------------------|-----------------------------------------------------------------------------------|
| Product Features     |                                                                                   |
| Product Code         | Haven 35 Console / 4484                                                           |
| Product Description  | Haven 35 - 600 - Wall                                                             |
| Drawer Configuration | 1 Drawer                                                                          |
| Basin                | Selina 600 (Mineral Cast)                                                         |
| Notes:               | Drawings depict cabinet only.<br>Plumbing clearance behind Haven 35 drawer: 41mm. |