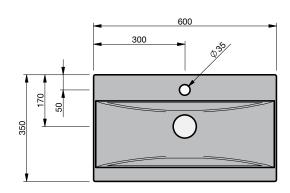

## **CABINET SPECIFICATION**

|                      | CASI                                                                              |
|----------------------|-----------------------------------------------------------------------------------|
| Product Features     |                                                                                   |
| Product Code         | Haven 35 Console / 4484                                                           |
| Product Description  | Haven 35 - 600 - Wall                                                             |
| Drawer Configuration | 1 Drawer                                                                          |
| Basin                | Selina 600 (Mineral Cast)                                                         |
| Notes:               | Drawings depict cabinet only.<br>Plumbing clearance behind Haven 35 drawer: 41mm. |