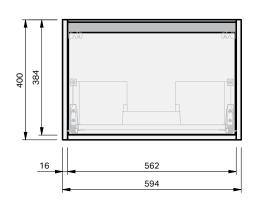

## **CABINET SPECIFICATION**

|                      | CASI                                                                              |
|----------------------|-----------------------------------------------------------------------------------|
| Product Features     |                                                                                   |
| Product Code         | Haven 35 Console / 4484                                                           |
| Product Description  | Haven 35 - 600 - Wall                                                             |
| Drawer Configuration | 1 Drawer                                                                          |
| Basin                | Selina 600 (Mineral Cast)                                                         |
| Notes:               | Drawings depict cabinet only.<br>Plumbing clearance behind Haven 35 drawer: 41mm. |