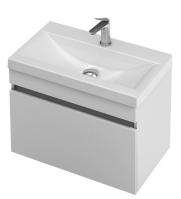

## Haven 35 Console **600** Wall 1 Drawer

## **CABINET SPECIFICATION**

|                      | CASI                                                                              |
|----------------------|-----------------------------------------------------------------------------------|
| Product Features     |                                                                                   |
| Product Code         | Haven 35 Console / 4484                                                           |
| Product Description  | Haven 35 - 600 - Wall                                                             |
| Drawer Configuration | 1 Drawer                                                                          |
| Basin                | Selina 600 (Mineral Cast)                                                         |
| Notes:               | Drawings depict cabinet only.<br>Plumbing clearance behind Haven 35 drawer: 41mm. |