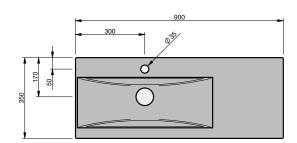

## **CABINET SPECIFICATION**

|                      | CASI                                                                              |
|----------------------|-----------------------------------------------------------------------------------|
| Product Features     |                                                                                   |
| Product Code         | Haven 35 Console / 4487                                                           |
| Product Description  | Haven 35 - 900L - Wall                                                            |
| Drawer Configuration | 1 Drawer                                                                          |
| Basin                | Selina 900 Left (Mineral Cast)                                                    |
| Notes:               | Drawings depict cabinet only.<br>Plumbing clearance behind Haven 35 drawer: 41mm. |