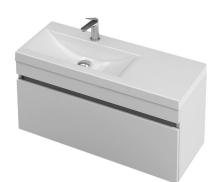

## Haven 35 Console **900L** Wall 1 Drawer

## **CABINET SPECIFICATION**

|                      | CASI                                                                              |
|----------------------|-----------------------------------------------------------------------------------|
| Product Features     |                                                                                   |
| Product Code         | Haven 35 Console / 4487                                                           |
| Product Description  | Haven 35 - 900L - Wall                                                            |
| Drawer Configuration | 1 Drawer                                                                          |
| Basin                | Selina 900 Left (Mineral Cast)                                                    |
| Notes:               | Drawings depict cabinet only.<br>Plumbing clearance behind Haven 35 drawer: 41mm. |