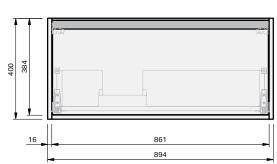

## Haven 35 Console **900L** Wall 1 Drawer

## **CABINET SPECIFICATION**

|                      | CASI                                                                              |
|----------------------|-----------------------------------------------------------------------------------|
| Product Features     |                                                                                   |
| Product Code         | Haven 35 Console / 4487                                                           |
| Product Description  | Haven 35 - 900L - Wall                                                            |
| Drawer Configuration | 1 Drawer                                                                          |
| Basin                | Selina 900 Left (Mineral Cast)                                                    |
| Notes:               | Drawings depict cabinet only.<br>Plumbing clearance behind Haven 35 drawer: 41mm. |