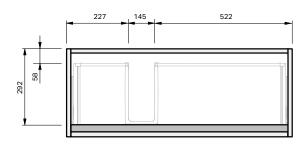

## **CABINET SPECIFICATION**

|                      | CASI                                                                              |
|----------------------|-----------------------------------------------------------------------------------|
| Product Features     |                                                                                   |
| Product Code         | Haven 35 Console / 4487                                                           |
| Product Description  | Haven 35 - 900L - Wall                                                            |
| Drawer Configuration | 1 Drawer                                                                          |
| Basin                | Selina 900 Left (Mineral Cast)                                                    |
| Notes:               | Drawings depict cabinet only.<br>Plumbing clearance behind Haven 35 drawer: 41mm. |