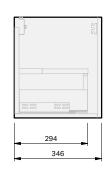

## Haven 35 Console **900L** Wall 1 Drawer

## **CABINET SPECIFICATION**

|                      | CASI                                                                              |
|----------------------|-----------------------------------------------------------------------------------|
| Product Features     |                                                                                   |
| Product Code         | Haven 35 Console / 4487                                                           |
| Product Description  | Haven 35 - 900L - Wall                                                            |
| Drawer Configuration | 1 Drawer                                                                          |
| Basin                | Selina 900 Left (Mineral Cast)                                                    |
| Notes:               | Drawings depict cabinet only.<br>Plumbing clearance behind Haven 35 drawer: 41mm. |