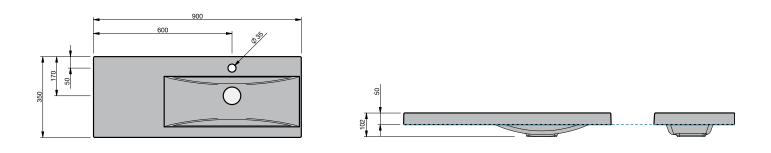

## Haven 35 Console 900R Wall 1 Drawer

**CABINET SPECIFICATION** 

|                      | MINERAL<br>CAST                                                                   |
|----------------------|-----------------------------------------------------------------------------------|
| Product Features     |                                                                                   |
| Product Code         | Haven 35 Console / 4490                                                           |
| Product Description  | Haven 35 - 900R - Wall                                                            |
| Drawer Configuration | 1 Drawer                                                                          |
| Basin                | Selina 900 Right (Mineral Cast)                                                   |
| Notes:               | Drawings depict cabinet only.<br>Plumbing clearance behind Haven 35 drawer: 41mm. |