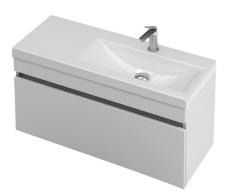

## Haven 35 Console 900R Wall 1 Drawer

**CABINET SPECIFICATION** 

|                      | MINERAL<br>CAST                                                                   |
|----------------------|-----------------------------------------------------------------------------------|
| Product Features     |                                                                                   |
| Product Code         | Haven 35 Console / 4490                                                           |
| Product Description  | Haven 35 - 900R - Wall                                                            |
| Drawer Configuration | 1 Drawer                                                                          |
| Basin                | Selina 900 Right (Mineral Cast)                                                   |
| Notes:               | Drawings depict cabinet only.<br>Plumbing clearance behind Haven 35 drawer: 41mm. |