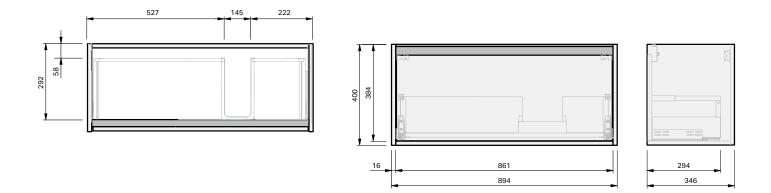

## Haven 35 Console 900R Wall 1 Drawer

**CABINET SPECIFICATION** 

|                      | MINERAL<br>CAST                                                                   |
|----------------------|-----------------------------------------------------------------------------------|
| Product Features     |                                                                                   |
| Product Code         | Haven 35 Console / 4490                                                           |
| Product Description  | Haven 35 - 900R - Wall                                                            |
| Drawer Configuration | 1 Drawer                                                                          |
| Basin                | Selina 900 Right (Mineral Cast)                                                   |
| Notes:               | Drawings depict cabinet only.<br>Plumbing clearance behind Haven 35 drawer: 41mm. |