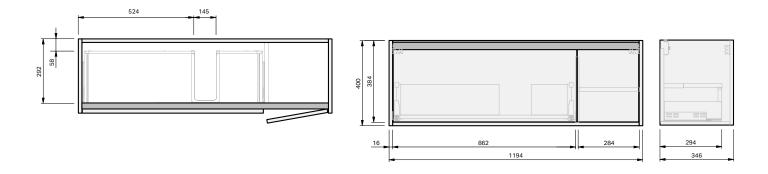

## **CABINET SPECIFICATION**

|                      | MINERAL<br>CAST                                                                   |
|----------------------|-----------------------------------------------------------------------------------|
| Product Features     |                                                                                   |
| Product Code         | Haven 35 Console / 4493                                                           |
| Product Description  | Haven 35 - 1200 - Wall                                                            |
| Drawer Configuration | 1 Door / 1 Drawer                                                                 |
| Basin                | Selina 1200 (Mineral Cast)                                                        |
| Notes:               | Drawings depict cabinet only.<br>Plumbing clearance behind Haven 35 drawer: 41mm. |