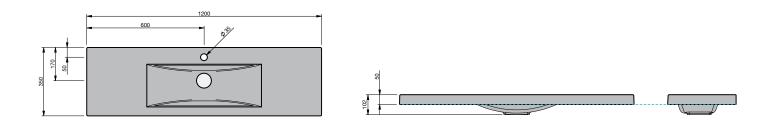

## **CABINET SPECIFICATION**

|                      | MINERAL<br>CAST                                                                   |
|----------------------|-----------------------------------------------------------------------------------|
| Product Features     |                                                                                   |
| Product Code         | Haven 35 Console / 4493                                                           |
| Product Description  | Haven 35 - 1200 - Wall                                                            |
| Drawer Configuration | 1 Door / 1 Drawer                                                                 |
| Basin                | Selina 1200 (Mineral Cast)                                                        |
| Notes:               | Drawings depict cabinet only.<br>Plumbing clearance behind Haven 35 drawer: 41mm. |