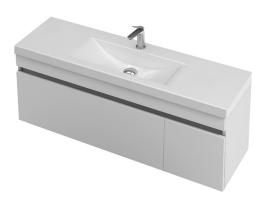

## Haven 35 Console **1200** Wall 1 Door 1 Drawer

## **CABINET SPECIFICATION**

|                      | MINERAL<br>CAST                                                                   |
|----------------------|-----------------------------------------------------------------------------------|
| Product Features     |                                                                                   |
| Product Code         | Haven 35 Console / 4493                                                           |
| Product Description  | Haven 35 - 1200 - Wall                                                            |
| Drawer Configuration | 1 Door / 1 Drawer                                                                 |
| Basin                | Selina 1200 (Mineral Cast)                                                        |
| Notes:               | Drawings depict cabinet only.<br>Plumbing clearance behind Haven 35 drawer: 41mm. |