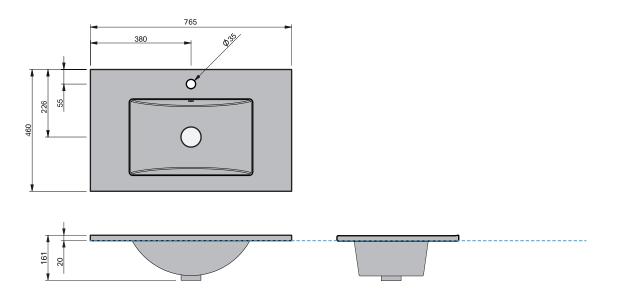

• The basin must be sealed to the top with an acetic cured silicone sealant.

Epoxy type sealants must not be used.

INDICATES FURNITURE TOP SURFACE ------

**IMPORTANT NOTE:** Throughout this guide, dimensions may vary by  $\pm$  5mm. Please read the installation manual for detailed information on installing the product. St. Michel pursues a policy of continuing improvement in design and manufacturing of its products. The right is therefore reserved to vary specifications without notice.