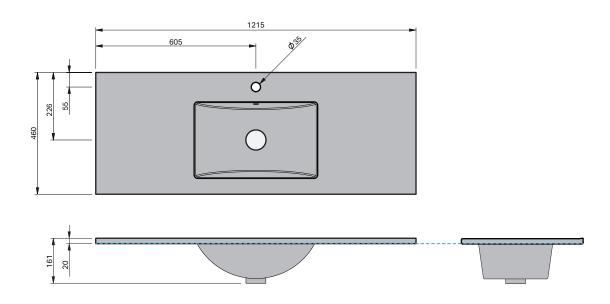

## **Rubik 1200**

## **BASIN SPECIFICATION**

| Product Features          |                                                           |
|---------------------------|-----------------------------------------------------------|
| Product Code              | Gloss White / 24101<br>Matte White / 29724                |
| Type of basin             | Console                                                   |
| Material of basin         | Ceramic                                                   |
| Capacity of basin         | 6.5 litre                                                 |
| Overflow<br>Configuration | Overflow supplied<br>Max tap flow rate of 9 ltrs / minute |
| Colour options            | Gloss White<br>Matte White                                |