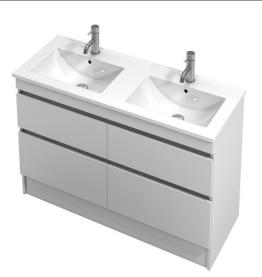

## Lulu 46 Console **1200DB** Floor 4 Drawer

**CABINET SPECIFICATION** 

| Due due tracture     | 35 YEARS                              |
|----------------------|---------------------------------------|
| Product Features     |                                       |
| Product Code         | Console Vanity + Ceramic Basin / 4459 |
| Product Description  | Lulu 46 - 1200DB - Floor              |
| Drawer Configuration | 4 Drawer                              |
| Notes                | Drawings depict cabinet only.         |
|                      |                                       |