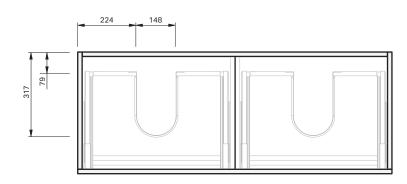

## Lulu 46 Console **1200DB** Floor 4 Drawer

**CABINET SPECIFICATION** 

| Due due tracture     | 35 YEARS                              |
|----------------------|---------------------------------------|
| Product Features     |                                       |
| Product Code         | Console Vanity + Ceramic Basin / 4459 |
| Product Description  | Lulu 46 - 1200DB - Floor              |
| Drawer Configuration | 4 Drawer                              |
| Notes                | Drawings depict cabinet only.         |
|                      |                                       |