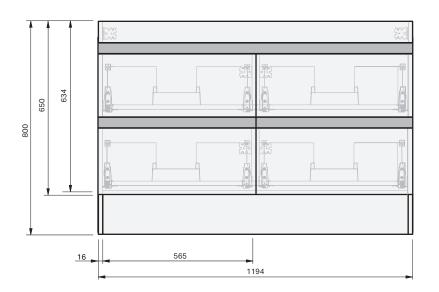

## Lulu 46 Console **1200DB** Floor 4 Drawer

**CABINET SPECIFICATION** 

| Due due tracture     | 35 YEARS                              |
|----------------------|---------------------------------------|
| Product Features     |                                       |
| Product Code         | Console Vanity + Ceramic Basin / 4459 |
| Product Description  | Lulu 46 - 1200DB - Floor              |
| Drawer Configuration | 4 Drawer                              |
| Notes                | Drawings depict cabinet only.         |
|                      |                                       |