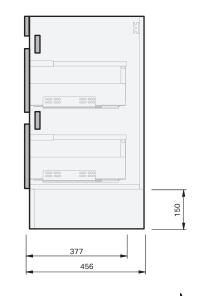

## Lulu 46 Console **1200DB** Floor 4 Drawer

**CABINET SPECIFICATION** 

| Due due tracture     | 35 YEARS                              |
|----------------------|---------------------------------------|
| Product Features     |                                       |
| Product Code         | Console Vanity + Ceramic Basin / 4459 |
| Product Description  | Lulu 46 - 1200DB - Floor              |
| Drawer Configuration | 4 Drawer                              |
| Notes                | Drawings depict cabinet only.         |
|                      |                                       |